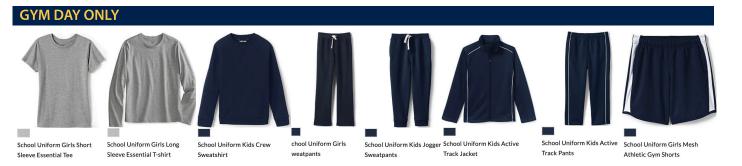

#### Physical Education Attire - Grade K - 6

Grammar School students should wear the standard gym uniform to school on their appointed gym day. Students must wear the Lands End gym uniform consisting of a gray t-shirt (with logo), and blue gym shorts or sweatpants. Gym sweatshirts are optional. Students are also required to wear non-marking sole athletic gym shoes of their choosing. Students will occasionally be taken outside for gym class, so they should be prepared with sweat pants and a fleece or sweatshirt for cooler days.

#### SHORTS

School Uniform Boys Wrinkle

**Resistant Chino Shorts** 

School Uniform Boys Plain Front **Blend Chino Shorts** 

School Uniform Boys Short Sleeve Essential T-shirt

**GYM DAY ONLY** 

School Uniform Boys Short Sleeve Active Gym T-shirt

School Uniform Boys Long Sleeve School Uniform Kids Crew Essential T-shirt Sweatshirt

School Uniform Kids Active School Uniform Boys Mesh Track Pants Athletic Gym Shorts

School Uniform Kids Jogger Sweatpants Track Jacket